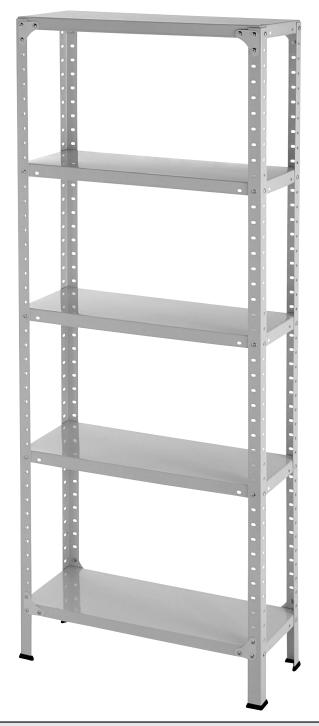

### **Specifications**

| Overall Size      | 28 <sup>1</sup> / <sub>2</sub> "W x 10 <sup>1</sup> / <sub>2</sub> "D x 71"T |
|-------------------|------------------------------------------------------------------------------|
| Shelf Size        |                                                                              |
| Number of Shelves | 5                                                                            |

### Assembly

After unpacking your Model T10001 shelving unit, perform an inventory of the parts. You will need a #3 Phillips screwdriver and a 10mm wrench to assemble the shelves.

Begin by loosely assembling the shelf unit with the supplied nuts and bolts. Attach one side of the rails, then the other, making sure that the shelves are parallel to one another as shown in the illustration on **Page 2**. Once the shelf unit is assembled, attach the feet and place it upright on a flat level surface, then tighten all of the bolts.